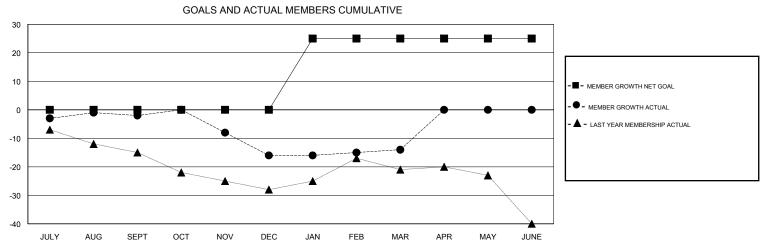

## **LOCATION NEBRASKA GMT CA** Clubs Members RESULTS FOR 2018-2019 RESULTS FOR 2018-2019 NEW CLUB GOAL NEW CLUBS DROPPED CLUBS MEMBER GROWTH NET MEMBER GROWTH DROPPED QUARTER GOAL ACTUAL MEMBERS ACTUAL (including transfers) 0 0 0 0 11 12 JULY/AUG/SEPT 0 0 8 22 OCT/NOV/DEC

JAN/FEB/MAR

APR/MAY/JUNE

25

0

JUNE

20

0